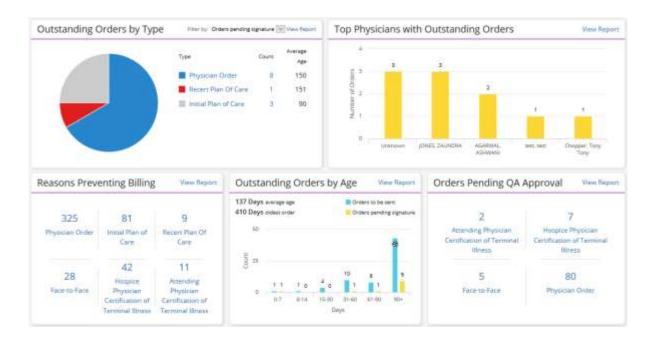

|                |                                      |                   |

**Orders Dashboard** - Helps assist organizations to quickly identify issues and resolve them. The five tiles shown include Outstanding Orders by Type, Top Physicians with Outstanding Orders, Reasons Preventing Billing, Outstanding Orders by Age and Orders Pending QA Approval. NOTE: See Orders Management manual for further details.







**HELP** 

| l | O Help -                 |   |
|---|--------------------------|---|
|   | User Community (Kee)     | ļ |
|   | Help Center              |   |
|   | On Demand Training       |   |
|   | Recent Software Updates  |   |
|   | Submit a Ticket          |   |
|   | COVID-19 Resource Center |   |
|   | Follow Access            |   |

User Community – A direct link to <u>www.comunity.axxess.com</u> where users can share their knowledge and learning together with other Axxess users.

Help Center - This is a direct link to the Axxess Help Center. This page is also found by going to <u>www.axxess.com/help</u>





|                         | et Help Anyti |              |                               |
|-------------------------|---------------|--------------|----------------------