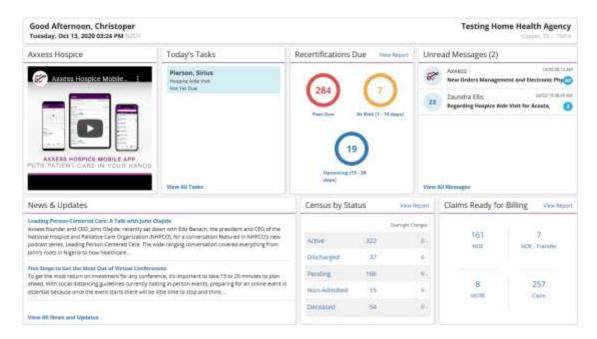

#### **HOME**

The Home menu allows access to the following actions based on permissions granted to the user.

My Dashboard - Houses eight tiles that include the welcome panel, a branch filter, video, Today's Tasks, Recertifications Due, Unread Messages, News and Updates, Census by Status and Claims Ready for Billing.