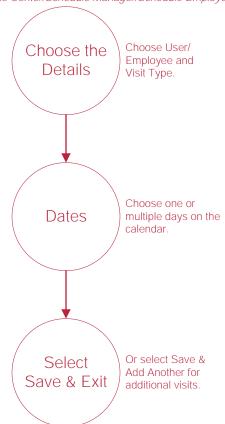

#### Schedule Multiple Tasks

Schedule/Schedule Center/Schedule Manager/Schedule Employee