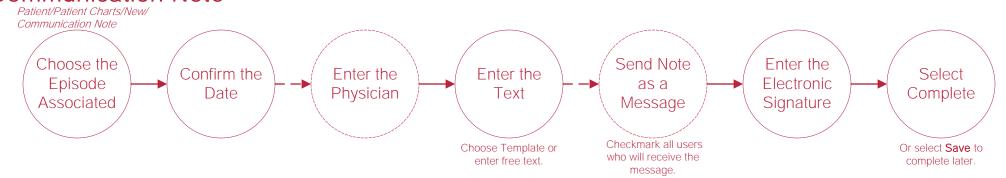

# HOME HEALTH CLINICIAN FLOW CHART

# **Completing Visit**



### **Writing Orders**



#### New Aide Care Plan and Communication Note

#### Aide Care Plan



#### Communication Note



## Scheduling Tasks\*

#### Schedule Single Task

## Schedule/Schedule Center Select Show Schedulers Tab Nursing, HHA, MSW/Other, Discipline Therapy, Dietitian, Orders/Care Plans and Daily/Outlier. Choose Task. Enter the User and Enter Details Select Save

#### Schedule Multiple Tasks

Schedule/Schedule Center/Schedule Manager/Schedule Employee



# **Help Center Process**

Help/Help Center

Help Center

This center will provide step-by-step instructions on areas of the software, as well as instructional videos.