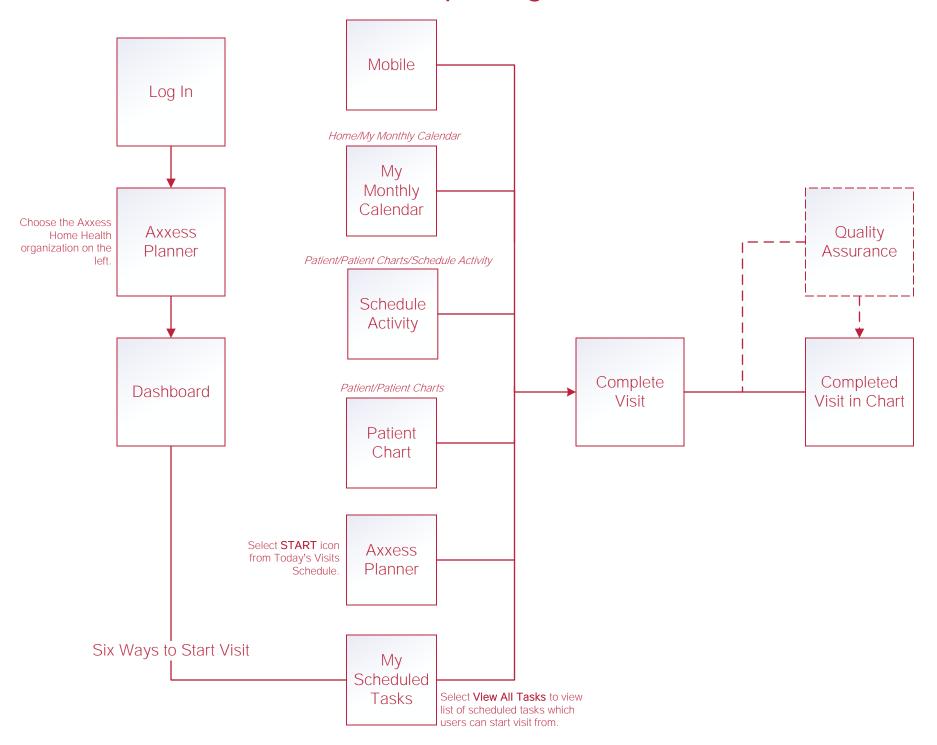

# HOME HEALTH CLINICIAN FLOW CHART

# **Completing Visit**



### **Writing Orders**



#### New Aide Care Plan and Communication Note

#### Aide Care Plan



#### Communication Note



## Scheduling Tasks\*

#### Schedule Single Task

## Schedule/Schedule Center Select Show Schedulers Tab Nursing, HHA, MSW/Other, Discipline Therapy, Dietitian, Orders/Care Plans and Daily/Outlier. Choose Task. Enter the User and Enter Details Select Save

#### Schedule Multiple Tasks

Schedule/Schedule Center/Schedule Manager/Schedule Employee



# **Help Center Process**

Help/Help Center

Help Center

This center will provide step-by-step instructions on areas of the software, as well as instructional videos.