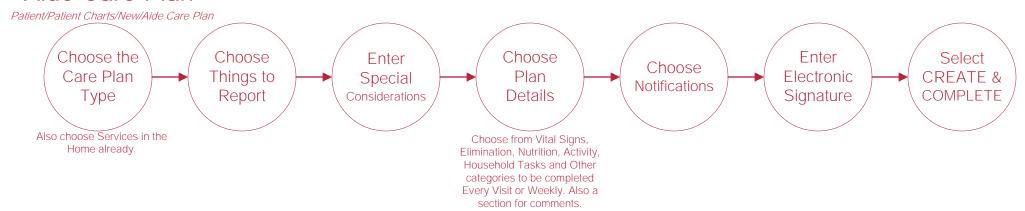

# HOME HEALTH CLINICIAN FLOW CHART

# **Completing Visit**



### **Writing Orders**



#### New Aide Care Plan and Communication Note

#### Aide Care Plan



#### Communication Note



## Scheduling Tasks\*

#### Schedule Single Task

## Schedule/Schedule Center Select Show Schedulers Tab Nursing, HHA, MSW/Other, Discipline Therapy, Dietitian, Orders/Care Plans and Daily/Outlier. Choose Task. Enter the User and Enter Details Select Save

#### Schedule Multiple Tasks

Schedule/Schedule Center/Schedule Manager/Schedule Employee



# **Help Center Process**

Help/Help Center

Help Center

This center will provide step-by-step instructions on areas of the software, as well as instructional videos.