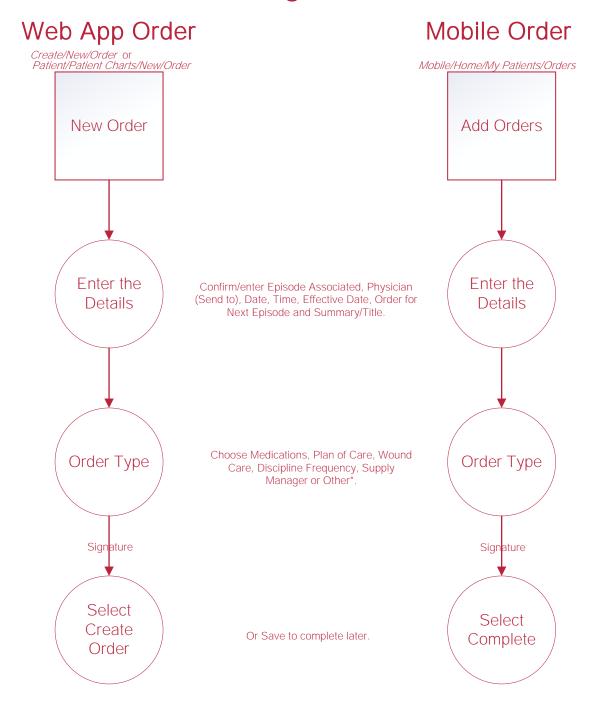

# HOME HEALTH CLINICIAN FLOW CHART

# **Completing Visit**



### **Writing Orders**



#### New Aide Care Plan and Communication Note

#### Aide Care Plan



#### Communication Note



## Scheduling Tasks\*

#### Schedule Single Task

## Schedule/Schedule Center Select Show Schedulers Tab Nursing, HHA, MSW/Other, Discipline Therapy, Dietitian, Orders/Care Plans and Daily/Outlier. Choose Task. Enter the User and Enter Details Select Save

#### Schedule Multiple Tasks

Schedule/Schedule Center/Schedule Manager/Schedule Employee



# **Help Center Process**

Help/Help Center

Help Center

This center will provide step-by-step instructions on areas of the software, as well as instructional videos.