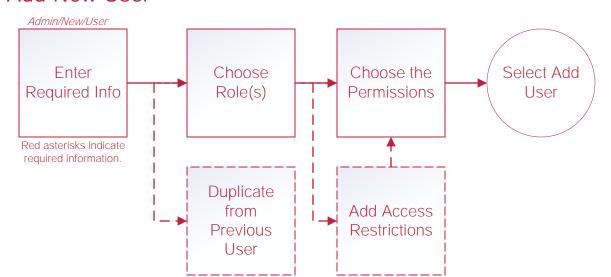

# HOME HEALTH ADMINISTRATOR FLOW CHART

### **Company Setup**



### **Users**

#### Add New User



#### Retrieving Deleted Users

Admin/Deleted Users

Select
Restore

Check boxes to the left of user names then select the **Restore** button to restore multiple users at once.

#### Edit User





# Non-Visit Activity Manager

#### **Edit Non-Visit Activity**

Admin/Non-Visit Activity Manager



### Assign New Non-Visit Activity

Admin/Non-Visit Activity Manager



### Delete Non-Visit Activity

Admin/Non-Visit Activity Manager

Select Delete



# Physicians, Facilities and Pharmacies Functionality works the same for physicians, facilities and pharmacies.

#### Edit Physicians\*



#### Add New Physicians



#### Remove Physicians





### OASIS Submission & Correction



### Orders Management<sup>3</sup>

<sup>1</sup>Delivery method must be Fax, Mail or Courier. <sup>2</sup>Delivery met