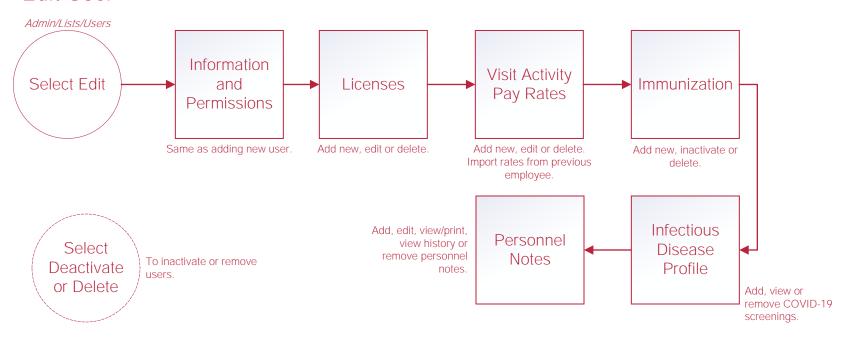

# HOME HEALTH ADMINISTRATOR FLOW CHART

### **Company Setup**



### **Users**

#### Add New User



#### Retrieving Deleted Users

Admin/Deleted Users

Select
Restore

Check boxes to the left of user names then select the **Restore** button to restore multiple users at once.

#### Edit User





# Non-Visit Activity Manager

#### **Edit Non-Visit Activity**

Admin/Non-Visit Activity Manager



### Assign New Non-Visit Activity

Admin/Non-Visit Activity Manager



### Delete Non-Visit Activity

Admin/Non-Visit Activity Manager

Select Delete



# Physicians, Facilities and Pharmacies Functionality works the same for physicians, facilities and pharmacies.

#### Edit Physicians\*



#### Add New Physicians



#### Remove Physicians





### OASIS Submission & Correction



### Orders Management<sup>3</sup>

<sup>1</sup>Delivery method must be Fax, Mail or Courier. <sup>2</sup>Delivery method must be Axxess Physician Portal or Electronic. <sup>3</sup>Order Notes can be added in all windows except Orders Pending Co-Signature by selecting the notes icon.



View/Orders Management/Or