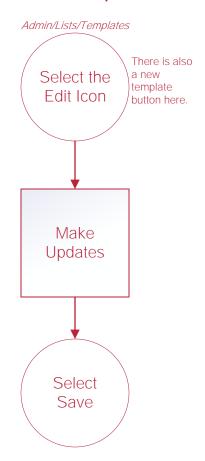

gement<sup>3</sup>

<sup>1</sup>Delivery method must be Fax, Mail or Courier. <sup>2</sup>Delivery method must be Axxess Physician Portal or Electronic. <sup>3</sup>Order Notes can be added in all windows except Orders Pending Co-Signature by selecting the notes icon.



View/Orders Management/Orders Pending MD Signature

# **Insurances/Payers**



# **Insurances/Payers Continued**

### **Edit Payer**

Admin/Lists/Insurances\_Payers



### Remove Payer

Admin/Lists/Insurances\_Payers





Under the Actions column select three-dot button. Shows which users have edited activity entries and when.

### Payroll Export Center



Additional Columns menu enables users to generate (multi-select) more robust payroll data.

# **Reports**



# **Templates**

### Add New Template



### Edit Template



### Remove Template





# License Manager

#### Add Non-User License



#### **Edit License**



#### Remove License



# **Custom Note Manager**

#### Create New Custom Note



#### **Edit Custom Note**



#### Remove Custom Note



# **Help Center Process**

Help/Help Center

Help Center

This center will provide step-by-step instructions on areas of the software, as well as instructional videos.