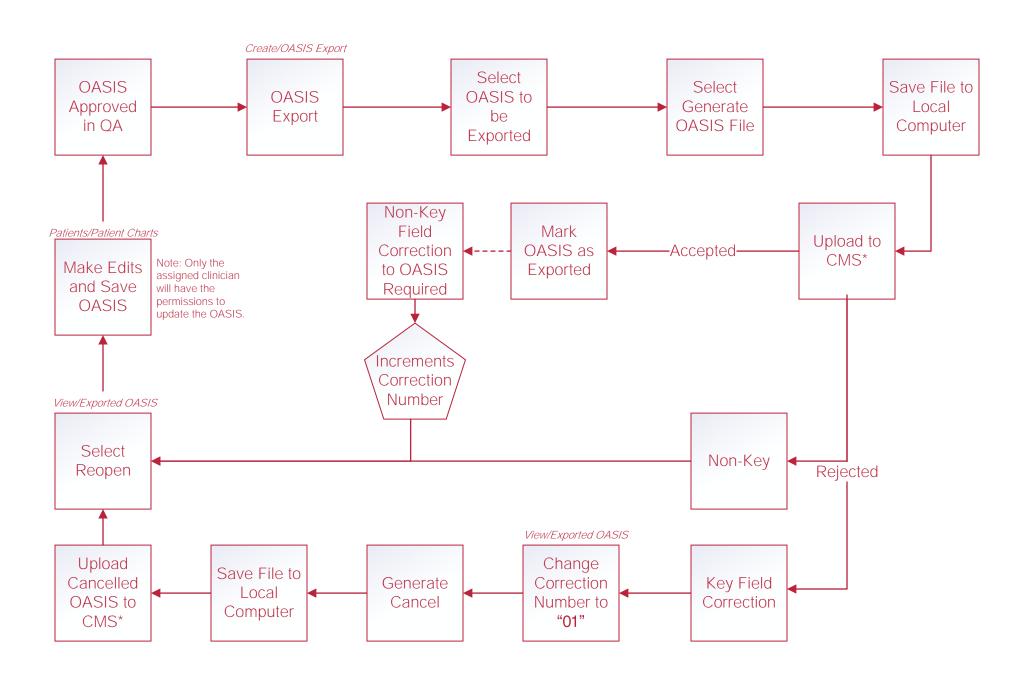

# HOME HEALTH ADMINISTRATOR FLOW CHART

### **Company Setup**



### **Users**

#### Add New User



#### Retrieving Deleted Users

Admin/Deleted Users

Select
Restore

Check boxes to the left of user names then select the **Restore** button to restore multiple users at once.

#### Edit User





# Non-Visit Activity Manager

#### **Edit Non-Visit Activity**

Admin/Non-Visit Activity Manager



### Assign New Non-Visit Activity

Admin/Non-Visit Activity Manager



### Delete Non-Visit Activity

Admin/Non-Visit Activity Manager

Select Delete



# Physicians, Facilities and Pharmacies Functionality works the same for physicians, facilities and pharmacies.

#### Edit Physicians\*



#### Add New Physicians



#### Remove Physicians





### OASIS Submission & Correction



### Orders Management<sup>3</sup>

<sup>1</sup>Delivery method must be Fax, Mail or Courier. <sup>2</sup>Delivery method must be Axxess Physician Portal or Electronic. <sup>3</sup>Order Notes can be added in all windows except Orders Pending Co-Signature by selecting the notes icon.



View/Orders Management/Orders Pending MD Signature

# **Insurances/Payers**



# **Insurances/Payers Continued**

### **Edit Payer**

Admin/Lists/Insurances\_Payers



### Remove Payer

Admin/Lists/Insurances\_Payers





Under the Actions column select three-dot button. Shows which users have edited activity entries and when.

### Payroll Export Center



Additional Columns menu enables users to generate (multi-select) more robust payroll data.

# **Reports**



# **Templates**

### Add New Template



##