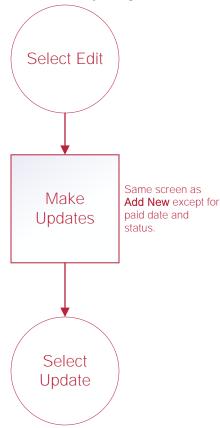

# HOME HEALTH ADMINISTRATOR FLOW CHART

### **Company Setup**



### **Users**

#### Add New User



#### Retrieving Deleted Users

Admin/Deleted Users

Select
Restore

Check boxes to the left of user names then select the **Restore** button to restore multiple users at once.

#### Edit User





# Non-Visit Activity Manager

#### **Edit Non-Visit Activity**

Admin/Non-Visit Activity Manager



### Assign New Non-Visit Activity

Admin/Non-Visit Activity Manager



### Delete Non-Visit Activity

Admin/Non-Visit Activity Manager

Select Delete



# Physicians, Facilities and Pharmacies Functionality works the same for physicians, facilities and pharmacies.

#### Edit Physicians\*



#### Add New Physicians



#### Remove Physicians





### OASIS Submission & Correction



### Orders Management<sup>3</sup>

<sup>1</sup>Delivery method must be Fax, Mail or Courier. <sup>2</sup>Delivery method must be Axxess Physician Portal or Electronic. <sup>3</sup>Order Notes can be added in all windows except Orders Pending Co-Signature by selecting the notes icon.



View/Orders Management/Orders Pending MD Signature

# **Insurances/Payers**



# **Insurances/Payers Continued**

### **Edit Pa