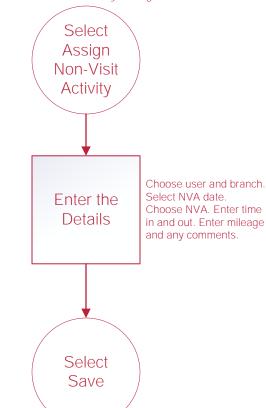

# HOME HEALTH ADMINISTRATOR FLOW CHART

### **Company Setup**



### **Users**

#### Add New User



#### Retrieving Deleted Users

Admin/Deleted Users

Select
Restore

Check boxes to the left of user names then select the **Restore** button to restore multiple users at once.

#### Edit User





# Non-Visit Activity Manager

#### **Edit Non-Visit Activity**

Admin/Non-Visit Activity Manager



### Assign New Non-Visit Activity

Admin/Non-Visit Activity Manager



### Delete Non-Visit Activity

Admin/Non-Visit Activity Manager

Select Delete



# Physicians, Facilities and Pharmacies Functionality works the same for physicians, facilities and pharmacies.

#### Edit Physicians\*



#### Add New Physicians



#### Remove Physicians





### OASIS Submission & Correction



### Orders Management<sup>3</sup>

<sup>1</sup>Delivery method must be Fax, Mail or Courier. <sup>2</sup>Delivery method must be Axxess Physician Portal or Electronic. <sup>3</sup>Order Notes can be added in all windows except Orders Pending Co-Signature by selecting the notes icon.



View/Orders Management/Orders Pending MD Signature

# **Insurances/Payers**



# **Insurances/Payers Continued**

### **Edit Payer**

Admin/Lists/Insurances\_Payers



### Remove Payer

Admin/Lists/