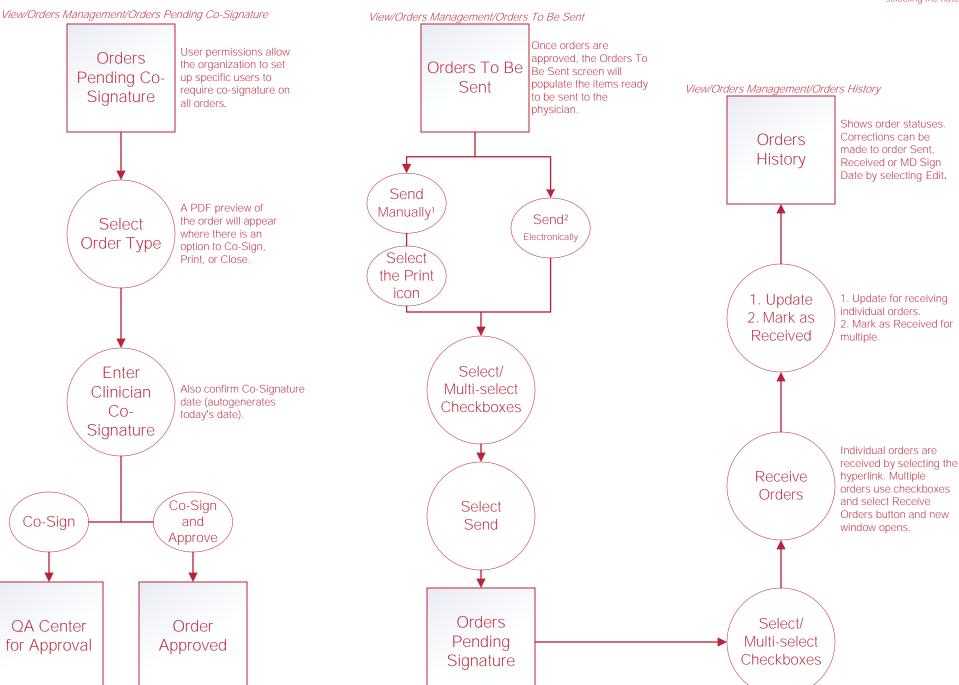

### Orders Management<sup>3</sup>

<sup>1</sup>Delivery method must be Fax, Mail or Courier. <sup>2</sup>Delivery method must be Axxess Physician Portal or Electronic. <sup>3</sup>Order Notes can be added in all windows except Orders Pending Co-Signature by selecting the notes icon.

View/Orders Management/Orders Pending MD Signature