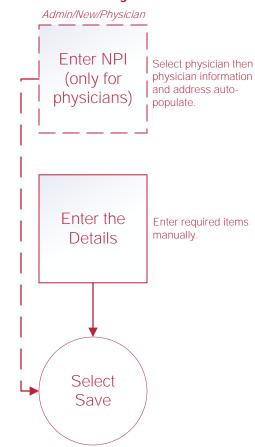

# HOME HEALTH ADMINISTRATOR FLOW CHART

### **Company Setup**



### **Users**

#### Add New User



#### Retrieving Deleted Users

Admin/Deleted Users

Select
Restore

Check boxes to the left of user names then select the **Restore** button to restore multiple users at once.

#### Edit User





# Non-Visit Activity Manager

#### **Edit Non-Visit Activity**

Admin/Non-Visit Activity Manager



### Assign New Non-Visit Activity

Admin/Non-Visit Activity Manager



### Delete Non-Visit Activity

Admin/Non-Visit Activity Manager

Select Delete



# Physicians, Facilities and Pharmacies Functionality works the same for physicians, facilities and pharmacies.

#### Edit Physicians\*



#### Add New Physicians



#### Remove Physicians





### OASIS Submission & Correction



### Orders Management<sup>3</sup>

<sup>1</sup>Delivery method must be Fax, Mail or Courier. <sup>2</sup>Delivery method must be Axxess Physician Portal or Electronic. <sup>3</sup>Order Notes can be added in all windows except Orders Pending Co-Signature by selecting the notes icon.



View/Orders Management/Orders Pending MD Signature

# **Insurances/Payers**



# **Insurances/Payers Continued**

### **Edit Payer**

Admin/Lists/Insurances\_Payers



### Remove Payer

Admin/Lists/Insurances\_Payers





Under the Actions column select three-dot button. Shows which users have edited activity entries and when.

### Payroll Export Center



Additional Columns menu enables users to generate (multi-select) more robust payroll da