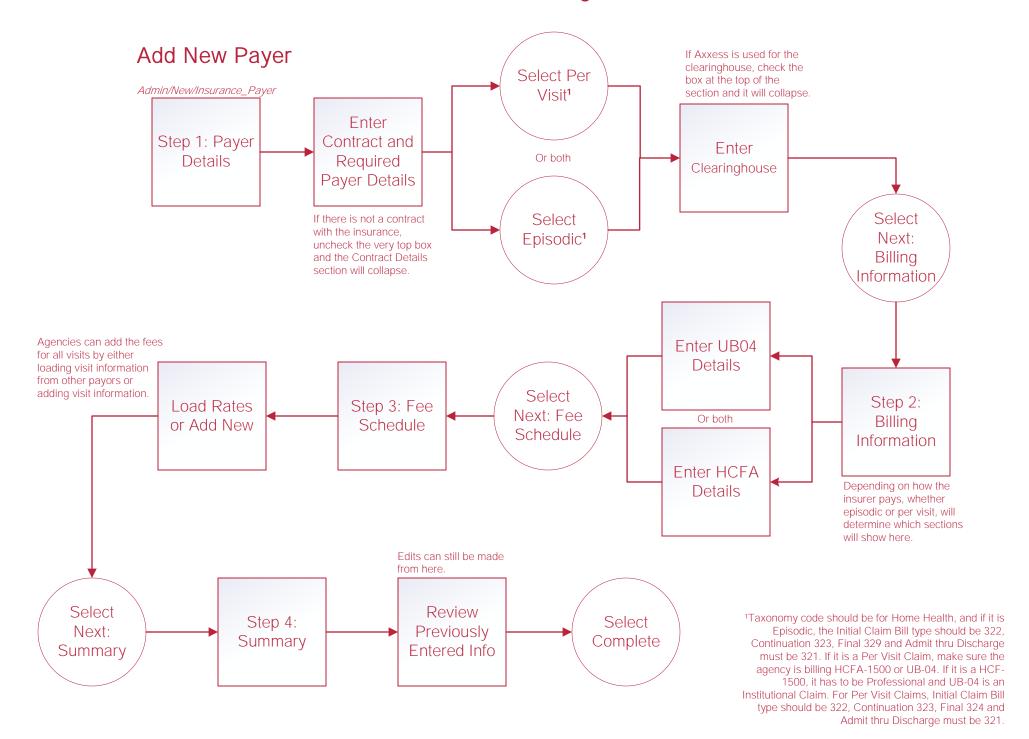

sit Activity**

Admin/Non-Visit Activity Manager



### Assign New Non-Visit Activity

Admin/Non-Visit Activity Manager



### Delete Non-Visit Activity

Admin/Non-Visit Activity Manager

Select Delete



# Physicians, Facilities and Pharmacies Functionality works the same for physicians, facilities and pharmacies.

#### Edit Physicians\*



#### Add New Physicians



#### Remove Physicians





### OASIS Submission & Correction



### Orders Management<sup>3</sup>

<sup>1</sup>Delivery method must be Fax, Mail or Courier. <sup>2</sup>Delivery method must be Axxess Physician Portal or Electronic. <sup>3</sup>Order Notes can be added in all windows except Orders Pending Co-Signature by selecting the notes icon.



View/Orders Management/Orders Pending MD Signature

# **Insurances/Payers**



# **Insurances/Payers Continued**

### **Edit Payer**

Admin/Lists/Insurances\_Payers



### Remove Payer

Admin/Lists/Insurances\_Payers





Under the Actions column select three-dot button. Shows which users have edited activity entries and when.

### Payroll Export Center



Additional Columns menu enables users to generate (multi-select) more robust payroll data.

# **Reports**



# **Templates**

### Add New Template



### Edit Template



### Remove Template





# License Manager

#### Add Non-User License



#### **Edit License**



#### Remove License



# **Custom Note Manager**

#### Create New Custom Note



#### **Edit Custom Note**



#### Remove Custom Note



# **Help Center Process**

Help/Help Center

Help Center

This center will provide step-by-step instructions on