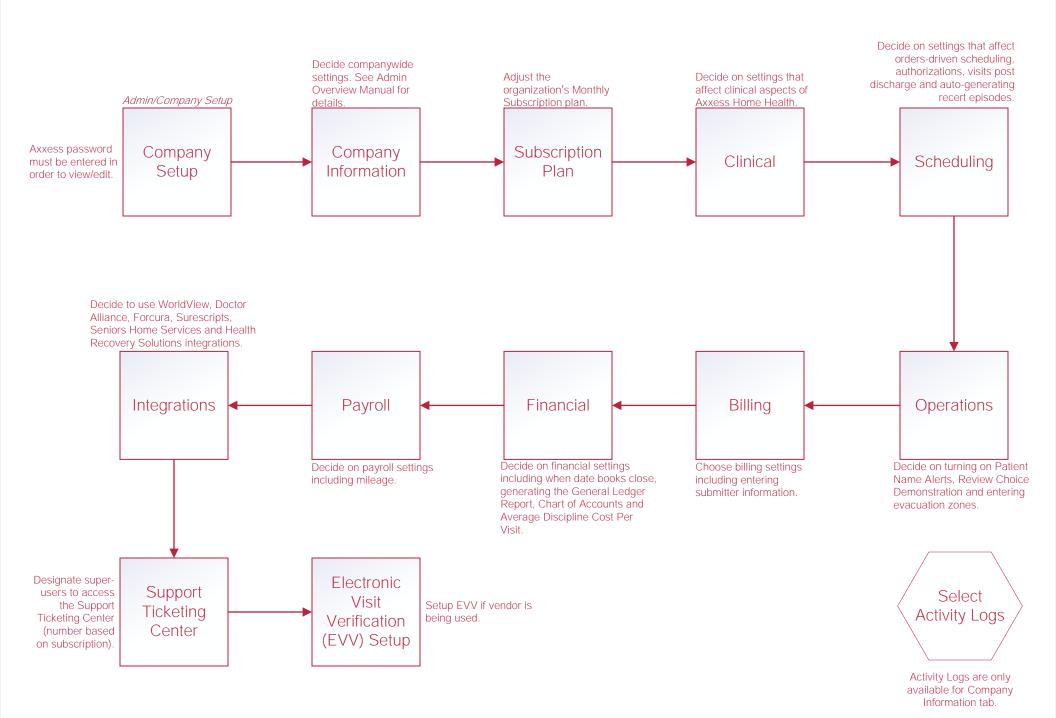

# HOME HEALTH ADMINISTRATOR FLOW CHART

### **Company Setup**



### **Users**

#### Add New User



#### Retrieving Deleted Users

Admin/Deleted Users

Select
Restore

Check boxes to the left of user names then select the **Restore** button to restore multiple users at once.

#### Edit User





# Non-Visit Activity Manager

#### **Edit Non-Visit Activity**

Admin/Non-Visit Activity Manager



### Assign New Non-Visit Activity

Admin/Non-Visit Activity Manager



### Delete Non-Visit Activity

Admin/Non-Visit Activity Manager

Select Delete



# Physicians, Facilities and Pharmacies Functionality works the same for physicians, facilities and pharmacies.

#### Edit Physicians\*



#### Add New Physicians



#### Remove Physicians





### OASIS Submission & Correction



### Orders Management<sup>3</sup>

<sup>1</sup>Delivery method must be Fax, Mail