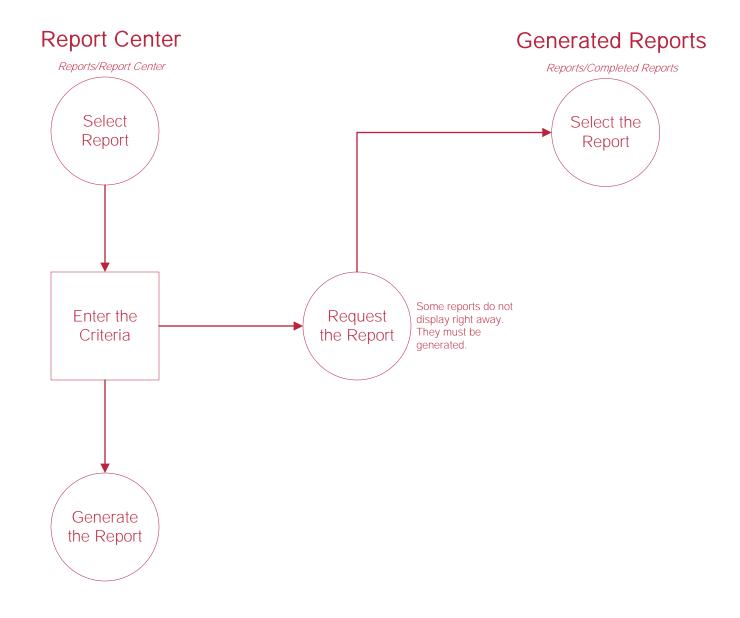

ians





### OASIS Submission & Correction



### Orders Management<sup>3</sup>

<sup>1</sup>Delivery method must be Fax, Mail or Courier. <sup>2</sup>Delivery method must be Axxess Physician Portal or Electronic. <sup>3</sup>Order Notes can be added in all windows except Orders Pending Co-Signature by selecting the notes icon.



View/Orders Management/Orders Pending MD Signature

# **Insurances/Payers**



# **Insurances/Payers Continued**

### **Edit Payer**

Admin/Lists/Insurances\_Payers



### Remove Payer

Admin/Lists/Insurances\_Payers





Under the Actions column select three-dot button. Shows which users have edited activity entries and when.

### Payroll Export Center



Additional Columns menu enables users to generate (multi-select) more robust payroll data.

# **Reports**



# **Templates**

### Add New Template



### Edit Template



### Remove Template





# License Manager

#### Add Non-User License



#### **Edit License**



#### Remove License



# **Custom Note Manager**

#### Create New Custom Note



#### **Edit Custom Note**



#### Remove Custom Note



# **Help Center Process**

Help/Help Center

Help Center

This center will provide step-by-step instructions on areas of the software, as well as instructional videos.