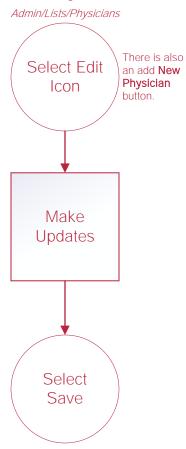

# HOME HEALTH ADMINISTRATOR FLOW CHART

### **Company Setup**



### **Users**

#### Add New User



#### Retrieving Deleted Users

Admin/Deleted Users

Select
Restore

Check boxes to the left of user names then select the **Restore** button to restore multiple users at once.

#### Edit User





# Non-Visit Activity Manager

#### **Edit Non-Visit Activity**

Admin/Non-Visit Activity Manager



### Assign New Non-Visit Activity

Admin/Non-Visit Activity Manager



### Delete Non-Visit Activity

Admin/Non-Visit Activity Manager

Select Delete



# Physicians, Facilities and Pharmacies Functionality works the same for physicians, facilities and pharmacies.

#### Edit Physicians\*



#### Add New Physicians



#### Remove Physicians





### OASIS Submission & Correction



### Orders Management<sup>3</sup>

<sup>1</sup>Delivery method must be Fax, Mail or Courier. <sup>2</sup>Delivery method must be Axxess Physician Portal or Electronic. <sup>3</sup>Order Notes can be added in all windows except Orders Pending Co-Signature by selecting the notes icon.



View/Orders Management/Orders Pending MD Signature

# **Insurances/Payers**



# **Insurances/Payers Continued**

### **Edit Payer**

Admin/Lists/Insurances\_Payers



### Remove Payer

Admin/Lists/Insurances\_Payers





Under the Actions column select three-dot button. Shows which users have edited activity entries and when.

### Payroll Export Center



Additional Columns menu enables users to generate (multi-sel