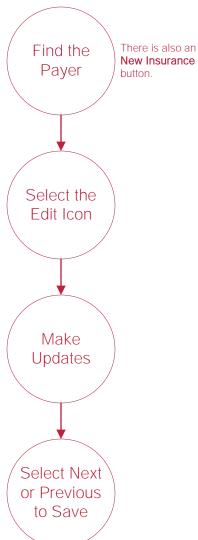

min/Non-Visit Activity Manager



### Delete Non-Visit Activity

Admin/Non-Visit Activity Manager

Select Delete



# Physicians, Facilities and Pharmacies Functionality works the same for physicians, facilities and pharmacies.

#### Edit Physicians\*



#### Add New Physicians



#### Remove Physicians





### OASIS Submission & Correction



### Orders Management<sup>3</sup>

<sup>1</sup>Delivery method must be Fax, Mail or Courier. <sup>2</sup>Delivery method must be Axxess Physician Portal or Electronic. <sup>3</sup>Order Notes can be added in all windows except Orders Pending Co-Signature by selecting the notes icon.



View/Orders Management/Orders Pending MD Signature

# **Insurances/Payers**



# **Insurances/Payers Continued**

### **Edit Payer**

Admin/Lists/Insurances\_Payers



### Remove Payer

Admin/Lists/Insurances\_Payers





Under the Actions column select three-dot button. Shows which users have edited activity entries and when.

### Payroll Export Center



Additional Columns menu enables users to generate (multi-select) more robust payroll data.

# **Reports**



# **Templates**

### Add New Template



### Edit Template



### Remove Template





# License Manager

#### Add Non-User License



#### **Edit License**



#### Remove License



# **Custom Note Manager**

#### Create New Custom Note



#### **Edit Custom Note**



#### Remove Custom Note



# **Help Center Process**

Help/Help Center

Help Center

This center will provide step-by-step instructions on areas of the software, as well as instructional videos.