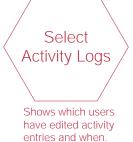

### Remove Payer

Admin/Lists/Insurances\_Payers

Under the Actions column select three-dot button. Shows which users have edited activity entries and when.