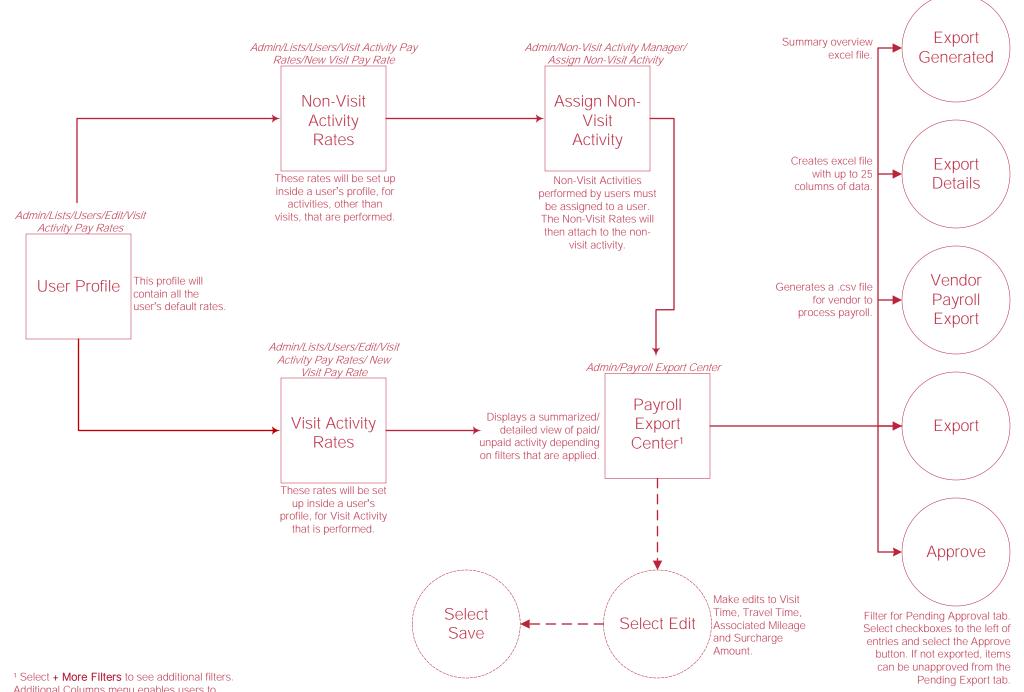

### Payroll Export Center

Additional Columns menu enables users to generate (multi-select) more robust payroll data.