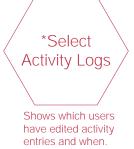

### Remove Payer

Admin/Lists/Insurances\_Payers

Under the Actions column select three-dot button. Shows which users have edited activity entries and when.