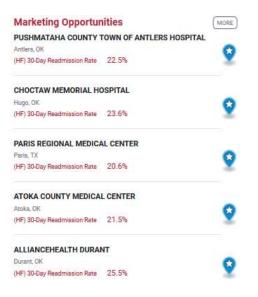

**Competitors** - Shows the organization's competitors by name and star rating in the area. Select the **MORE** button to get more details.

Marketing Opportunities - Shows a list of hospitals based off their location and 30-Day Readmission Rate. Select the **MORE** button to get more details.