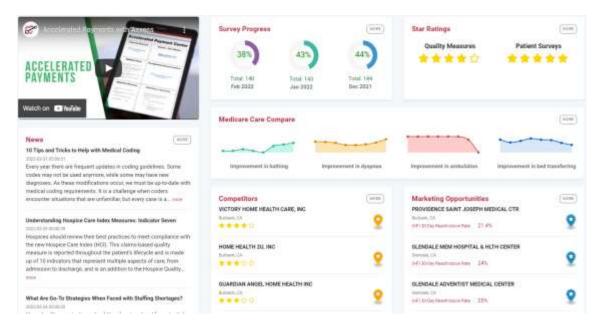

### Dashboard

The landing page of Axxess CAHPS is the Dashboard. It shows Survey Progress, Star Ratings, Medicare Care Compare, Competitors, Marketing Opportunities, News and Axxess media.

Survey Progress - Shows the percentage graphic of the progress of completed surveys per month. Select the **MORE** button for the progress details.

Star Ratings - Shows the average five-star ratings for Quality Measures and Patient Survey. Select the **MORE** button for the details of either rating.

Medicare Care Compare - Shows if the organization's improvement scores are trending up or down. Select the **MORE** button to get more details.

**Competitors** - Shows the organization's competitors by name and star rating in the area. Select the **MORE** button to get more details.

Marketing Opportunities - Shows a list of hospitals based off their location and 30-Day Readmission Rate. Select the **MORE** button to get more details.

**News** - Shows recently published articles from the Axxess Blog. Select the **MORE** button for more news, events, legislation and clinical insights.

Axxess Media - An embedded link to Axxess educational and informational videos designed to aide and educate organizations using Axxess.