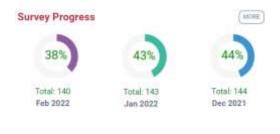

### Dashboard

The landing page of Axxess CAHPS is the Dashboard. It shows Survey Progress, Star Ratings, Medicare Care Compare, Competitors, Marketing Opportunities, News and Axxess media.

Survey Progress - Shows the percentage graphic of the progress of completed surveys per month. Select the **MORE** button for the progress details.