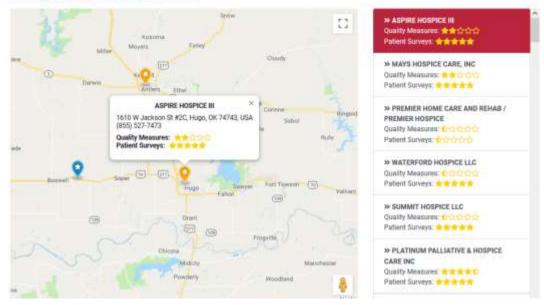

**Competitors** - Shows the organization's competitors by name and star rating in the area. Select the **MORE** button to get more details.

Marketing Opportunities - Shows a list of hospitals based off their location and 30-Day Readmission Rate. Select the **MORE** button to get more details.