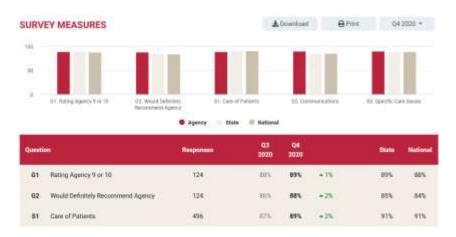

## Survey Measures - Monthly

Summary of the data collected for a specific month. The graphs at the top of the page indicate how the organization scored for each survey composite compared to the state and national averages.

| IRVE   | EY MEASURES                                              |           |             | A Download       | 🖨 Print Fet    | 2022 -    |
|--------|----------------------------------------------------------|-----------|-------------|------------------|----------------|-----------|
| *      | 51. Buting Agency 9 or 10 S2. Would Deficiency<br>Agency |           | st Pafares  | T2 Commercations | S. Specific Gr | n Tatular |
| uestis |                                                          | Responses | Jan<br>2022 | Feb<br>2022      | State          | Nationa   |
| 61     | Rating Agency 9 or 10                                    | 53        | 10          |                  | 10%            | 24%       |
| GZ     | Would Definitely Recommend Agency                        | 53        | 2           | 2                | 85             | 195       |
| 51     | Care of Patients                                         | 212       | 14          | -                | 12%            | 25%       |
| Q9     | Providers informed about care                            | 50        | 12          |                  | 10%            | 18%       |
| Q16    | Treated as gently as possible                            | 53        |             |                  | 12%            | 25%       |
|        | Treated with courtesy and respect                        | 63        | 1.00        |                  | 12%            | 265       |