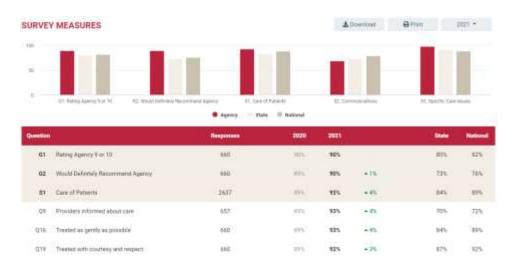

## Survey Measures - Annual

This report provides a summary of the data collected for that year. The graphs at the top of the page indicate how well the organization scored for every survey composite compared to the state and national averages. Below the graphs are a summary of all the data collected for the year. This report allows users to view the individual questions and how they are summarized in composite scores and how they impact the organization's ratings.