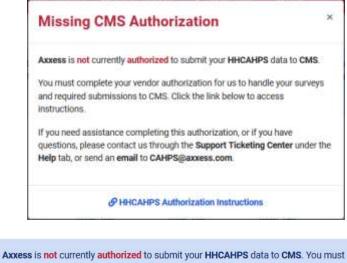

| rich:            |                    |                   |                   |                 | Status Description<br>Completed   | Sarvey compl                        | liste                                              |
|------------------|--------------------|-------------------|-------------------|-----------------|-----------------------------------|-------------------------------------|----------------------------------------------------|
| Fracking Number  | Patient<br>Name    | Wave T<br>- Muß 1 | Wave 2 -<br>Phone | Final<br>Status | Break-Off                         | Patient starte<br>survey            | d but did not fully complete                       |
| ts9JH7H3MFGMAIGJ |                    |                   | -                 | Completes       | Deceased                          | Patient decea<br>survey             | sed and unable to complete                         |
| MBDUUKSYAZOLWOPB | Eldura Fay         |                   | <u>e</u>          | Completed       | Denied Service                    | Patient dansed<br>health agency     | I receiving service from home                      |
| PIVD4M7YIFHCMD6E |                    |                   | 2                 | Completed       | Ineligible<br>No Proxy Available  | Patient ineligit<br>Proxy not avail | ble for survey<br>liable to complete on behalf of  |
| 2YJADC9ITP9Z50WQ | Cletus Bode        |                   | ā                 | Completed       | Refused Survey                    | patient<br>Patient declin           | ed to take marvey                                  |
| PBBN076HPRLA9KYH | Morgan<br>Pollich  |                   | 9                 | Completed       | Invalid Address<br>Invalid Number |                                     | address for patient<br>onnected number for patient |
| DJSHCAMCETKIGU   | Zelda<br>Atamaetti |                   | +                 | Completed       | Maximum Attempts                  | Maximum nur<br>reach patient        | ober of attempts made to                           |
| HI6AJOLJTWL7RH1R | Moshe<br>Washth    |                   |                   | Completed       | Queued<br>Ongoing                 | Survey hirt init<br>Began proces    | tated<br>s to reach patient                        |
| RV15ZQLYEPWPLC30 |                    |                   | 2                 | Completed       | No Response                       | Completed su                        | rvey not returned                                  |

Navigate through surveys using the **Previous** and **Next** Previous 1 2 3 4 5 Next buttons.