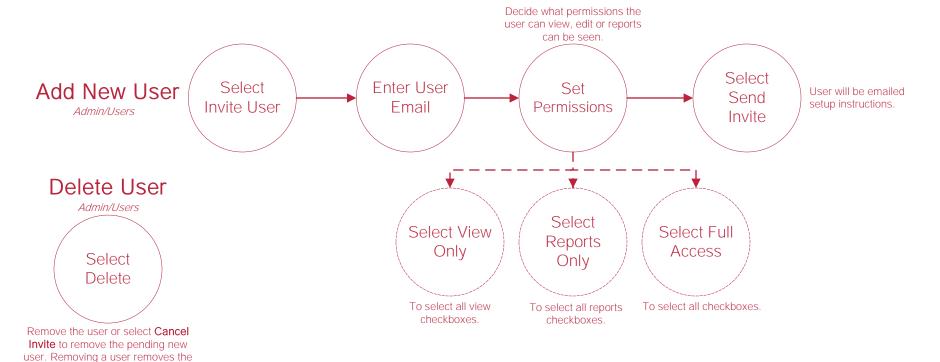

# AXXESS RCM FLOW CHART

## **Claims**

#### **Buttons**



#### **Unsubmitted Claims**

Claims/Ready to Work/Unsubmitted Claims Claim **Buttons** Provides the option to edit, Delete Deleted claims are Continue save and submit the claim. completely removed from Incomplete General claim details, patient the system and will have Correcting data, payer information and Claim to be recreated. more can be modified.

## **Eligibility**



### <u>Admin</u>



#### **Trading Partner Tool**

ability to communicate between

applications.

Admin/Internal/Trading Partner Tool

Change 999 or 277 responses

By selecting the corresponding dropdown menus. To change multiple, select the checkboxes to the left of the partner and select the Update 999 for Selected or Update 277 for Selected buttons.

#### Payer Tool

Admin/Internal/Payer Tool

Change 999 or 277 responses

Select the corresponding drop-down menus. To change, select the checkboxes to the left of the partner and select the Update 999 for Selected or Update 277 for Selected buttons.

#### Add Service User\*



# **Help Center Process**

Axxess.com/Help

Help Center

This center will provide step-by-step instruction on areas of the software, as well as instructional videos.