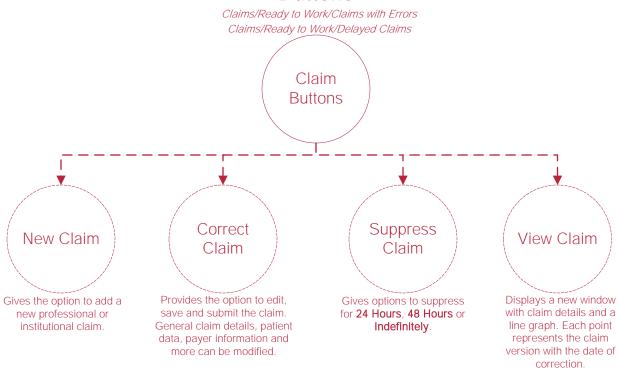

# AXXESS RCM FLOW CHART

## **Claims**

#### **Buttons**



#### **Unsubmitted Claims**

Claims/Ready to Work/Unsubmitted Claims Claim **Buttons** Provides the option to edit, Delete Deleted claims are Continue save and submit the claim. completely removed from Incomplete General claim details, patient the system and will have Correcting data, payer information and Claim to be recreated. more can be modified.

## **Eligibility**



### <u>Admin</u>



#### **Trading Partner Tool**

ability to communicate between

applications.

Admin/Internal/Trading Partner Tool

Change 999 or 277 responses

By selecting the corresponding dropdown menus. To change multiple, select the checkboxes to the left of the partner and select the Update 999 for Selected or Update 277 for Selected buttons.

#### Payer Tool

Admin/Internal/Payer Tool

Change 999 or 277 resp