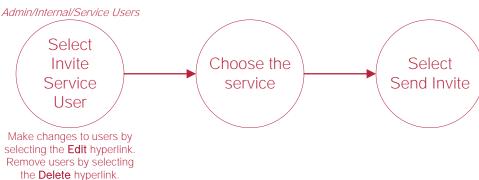

lete General claim details, patient the system and will have Correcting data, payer information and Claim to be recreated. more can be modified.

## **Eligibility**



### <u>Admin</u>



#### **Trading Partner Tool**

ability to communicate between

applications.

Admin/Internal/Trading Partner Tool

Change 999 or 277 responses

By selecting the corresponding dropdown menus. To change multiple, select the checkboxes to the left of the partner and select the Update 999 for Selected or Update 277 for Selected buttons.

#### Payer Tool

Admin/Internal/Payer Tool

Change 999 or 277 responses

Select the corresponding drop-down menus. To change, select the checkboxes to the left of the partner and select the Update 999 for Selected or Update 277 for Selected buttons.

#### Add Service User\*



# **Help Center Process**

Axxess.com/Help

Help Center

This center will provide step-by-step instruction on areas of the software, as well as instructional videos.