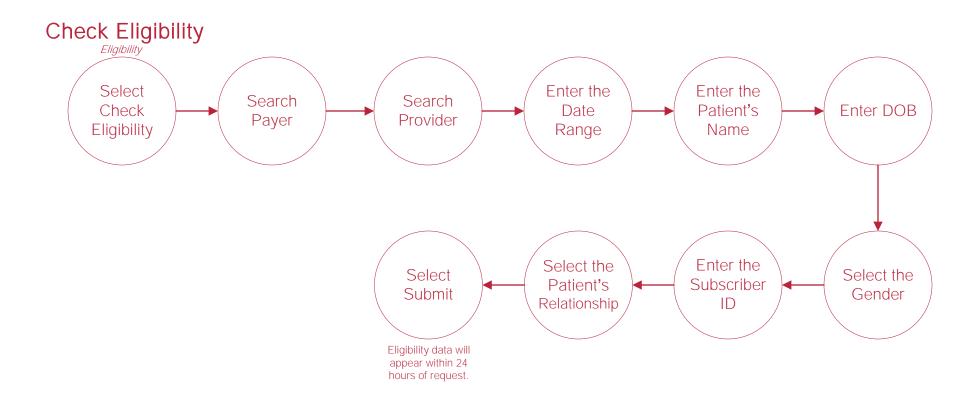

# AXXESS RCM FLOW CHART

## **Claims**

#### **Buttons**



#### **Unsubmitted Claims**

Claims/Ready to Work/Unsubmitted Claims Claim **Buttons** Provides the option to edit, Delete Deleted claims are Continue save and submit the claim. completely removed from Incomplete General claim details, patient the system and will have Correcting data, payer information and Claim to be recreated. more can be modified.

## **Eligibility**



### <u>Admin</u>



#### **Trading Partner Tool**

ability to communicate between

applications.

Admin/Internal/Trading Partner Tool

Change 999 or 277 responses

By selecting the corresponding dropdown menus. To change multiple, select the checkboxes to the left of the partner and select the Update 999 for Selected or Update 277 for Selected buttons.

#### Payer Tool

Admin/Internal/Payer Tool

Change 999 or 277 responses

Select the corresponding drop-down menus. To change, select the checkboxes to the left of the partner and select the Update 999 for Selected or Update 277 for Selected buttons.

#### Add Service User\*



# **Help Center Process**

Axxess.com/Help

Help Center

This center will provide step-by-step instruction on areas of the software, as well as instructional videos