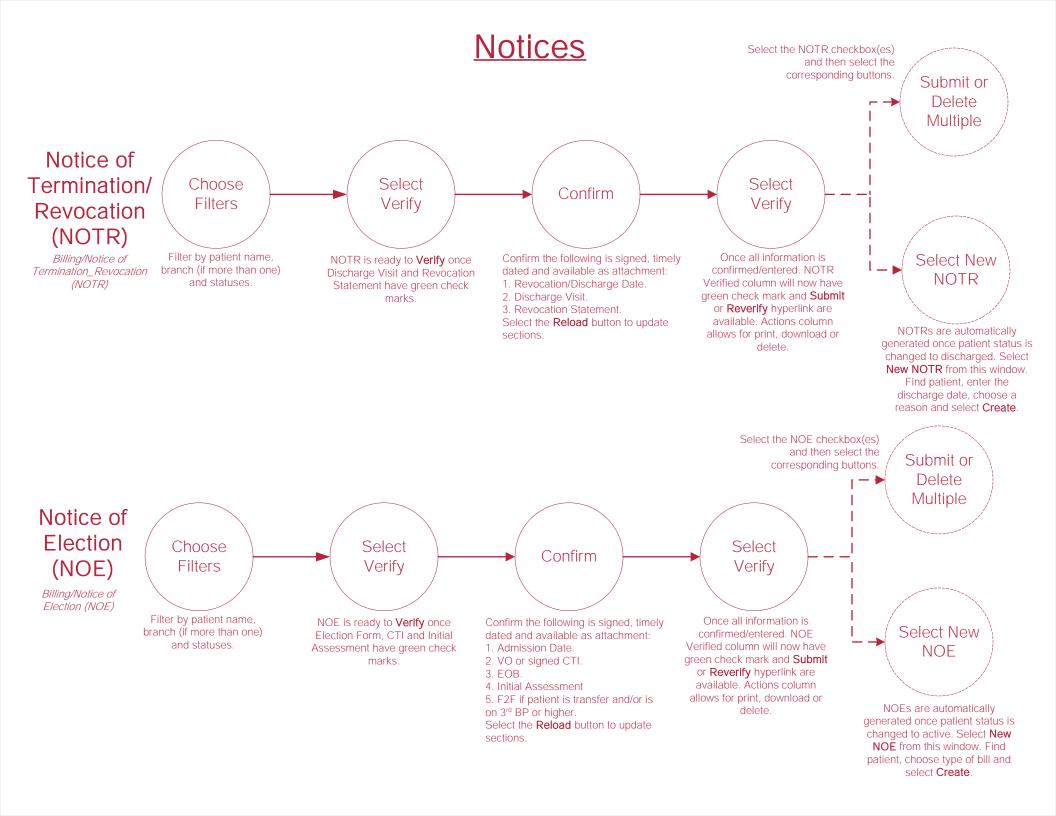

n-primary payer Add COB Claim Details Verify has been marked as the bill Create Claims to payer, COB details can be added for each additional Billing/Claims payer. Select Add COB and complete the Payer Enter the patient's name, claim Room and board claims Information and Claim date range, type of bill and are labeled with a blue Adjustment Reason sections. choose room and board as and white badge. payer type. Select New Select **Actions** Choose Claims History Claim Filters Create Menu Billing/Claims History Download, print, edit or delete Filter by branch, status, LOC or Also select New NOE or New Choose claim date range and claims. Select Claim Type search for a specific patient. **NOTR** to create new type of bill. Then select Create. hyperlink to edit claims. Then select the patient.



## **Remittance Advice**



## **Help Center Process**

Help/Help Center

Help Center

This center will provide step-by-step instruction on areas of the software, as well as instructional videos.