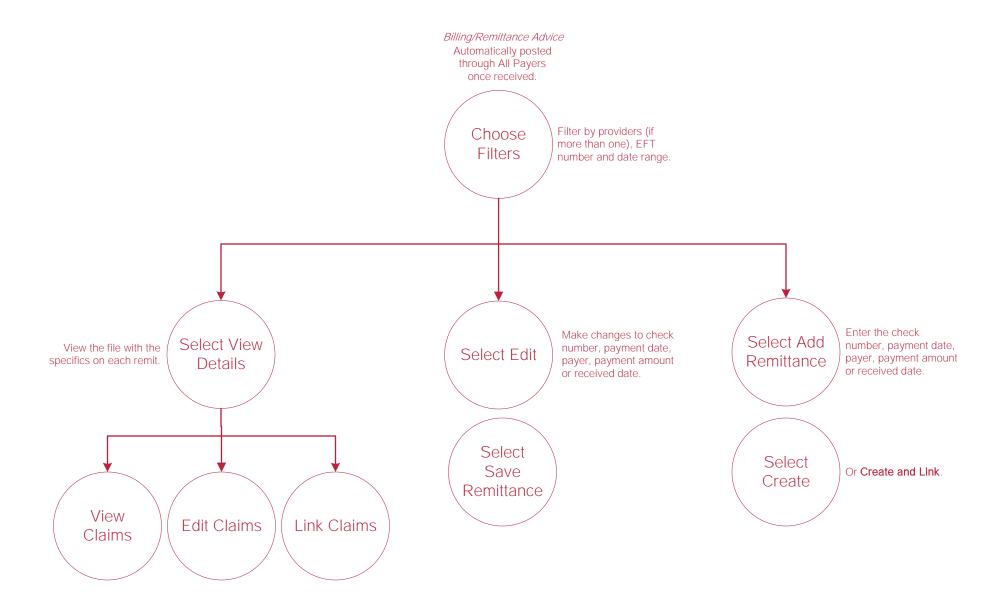

m Details Verify has been marked as the bill Create Claims to payer, COB details can be added for each additional Billing/Claims payer. Select Add COB and complete the Payer Enter the patient's name, claim Room and board claims Information and Claim date range, type of bill and are labeled with a blue Adjustment Reason sections. choose room and board as and white badge. payer type. Select New Select **Actions** Choose Claims History Claim Filters Create Menu Billing/Claims History Download, print, edit or delete Filter by branch, status, LOC or Also select New NOE or New Choose claim date range and claims. Select Claim Type search for a specific patient. **NOTR** to create new type of bill. Then select Create. hyperlink to edit claims. Then select the patient.



## **Remittance Advice**



## **Help Center Process**

Help/Help Center

Help Center

This center will provide step-by-step instruction on areas of the software, as well as instructional videos.