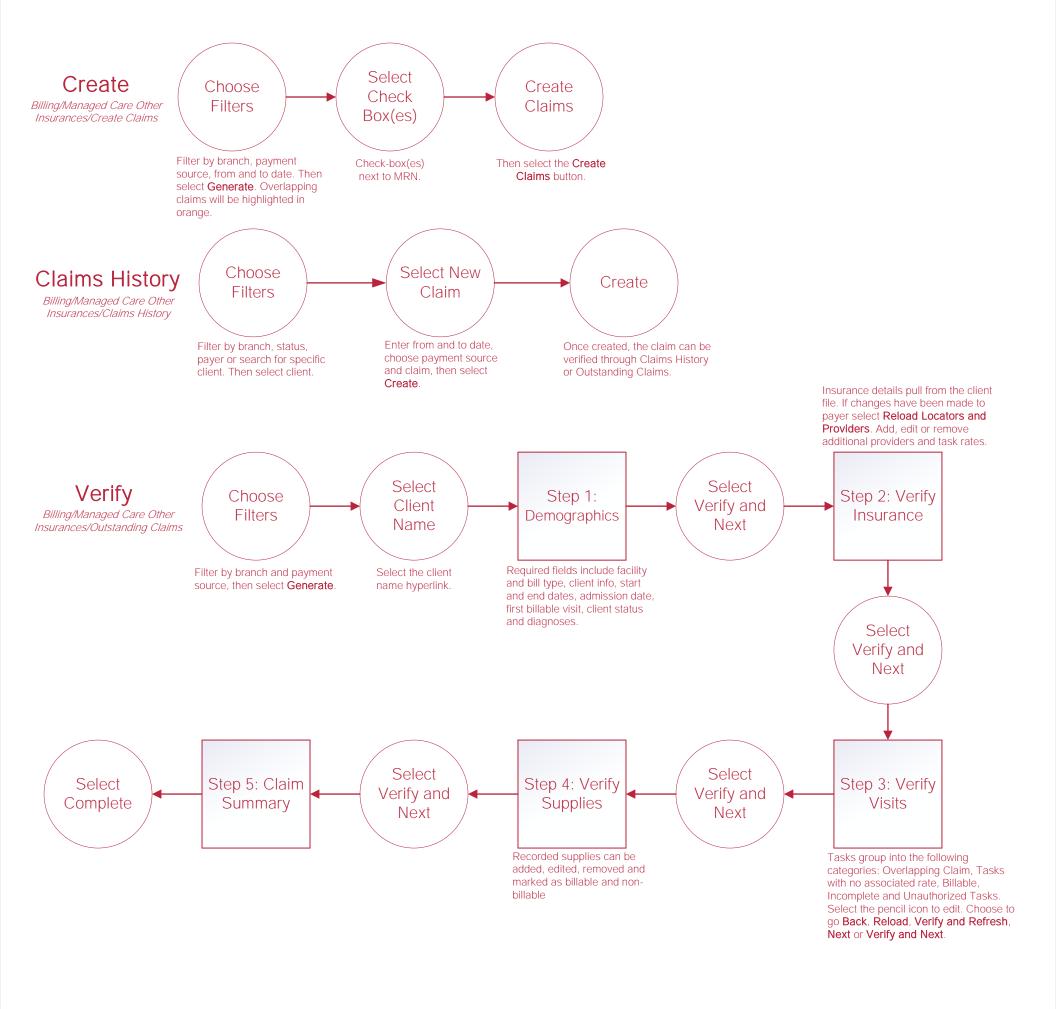

# HOME CARE BILLING FLOW CHART

## Claims





# Posting Payments – Claims

## **Payment**

Billing/Managed Care Other Insurances/ Claims History

> Select Save



## Adjustment

Billing/Managed Care Other Insurances/ Claims History



## **Invoices**

#### Select Mark as Create Sent Billing/Invoice/Create Invoices Choose Choose branch, payment Select source and date range. Filters Check Box(es) Select Select Save, Save and Select Generate Print (invoice downloads) Save or Save and Send (electronic submission). Choose the payment terms. Invoice Select the name hyperlink to Enter the invoice, due, start and Invoice view invoice details. Confirm Details\* end date. Details\*\* details. Add Custom Service/ Task by selecting the hyperlink. Choose the branch, payment Select source or search any column Choose Create parameter. Then selec