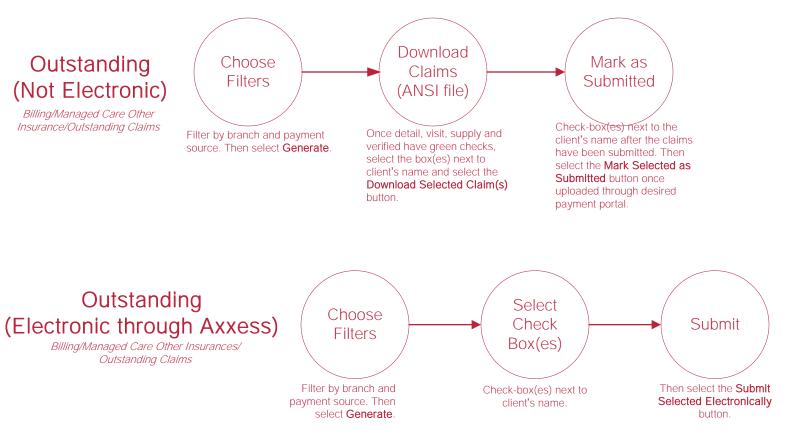

# HOME CARE BILLING FLOW CHART

## Claims





# Posting Payments – Claims

## **Payment**

Billing/Managed Care Other Insurances/ Claims History

> Select Save



## Adjustment

Billing/Managed Care Other Insurances/ Claims History



## **Invoices**

#### Select Mark as Create Sent Billing/Invoice/Create Invoices Choose Choose branch, payment Select source and date range. Filters Check Box(es) Select Select Save, Save and Select Generate Print (invoice downloads) Save or Save and Send (electronic submission). Choose the payment terms. Invoice Select the name hyperlink to Enter the invoice, due, start and Invoice view invoice details. Confirm Details\* end date. Details\*\* details. Add Custom Service/ Task by selecting the hyperlink. Choose the branch, payment Select source or search any column Choose Create parameter. Then select