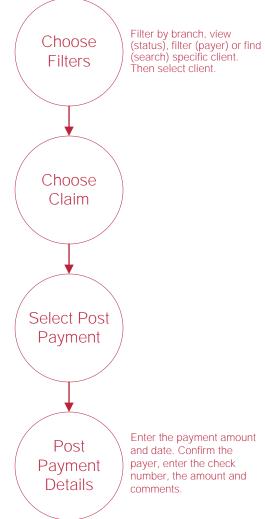

# Posting Payments – Claims

## **Payment**

Billing/Managed Care Other Insurances/ Claims History

> Select Save