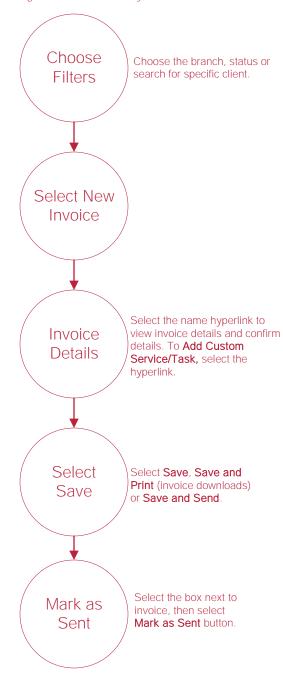

## **Invoices**

#### Select Mark as Create Sent Billing/Invoice/Create Invoices Choose Choose branch, payment Select source and date range. Filters Check Box(es) Select Select Save, Save and Select Generate Print (invoice downloads) Save or Save and Send (electronic submission). Choose the payment terms. Invoice Select the name hyperlink to Enter the invoice, due, start and Invoice view invoice details. Confirm Details\* end date. Details\*\* details. Add Custom Service/ Task by selecting the hyperlink. Choose the branch, payment Select source or search any column Choose Create parameter. Then select **FIlters** Generate. Group by branch Invoices and/or payer.