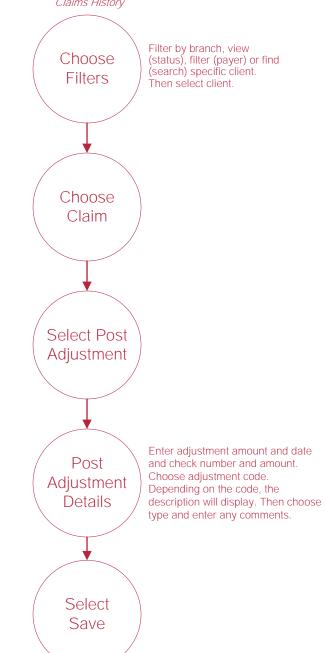

## Adjustment

Billing/Managed Care Other Insurances/ Claims History

## Adjustment

Billing/Invoice/Invoice History Filter by branch, status, Choose filter (payer) or find (search) specific client. **Filters** Then select client. Choose Invoice Select Post Adjustment Enter the adjustment amount and Post date. Choose adjustment code\*. Depending on the code chosen, Adjustment the description will display. Then Details choose type and enter any comments. Select Save

\*Go to Admin/New/Adjustment Code for the organization to make their own adjustment codes.