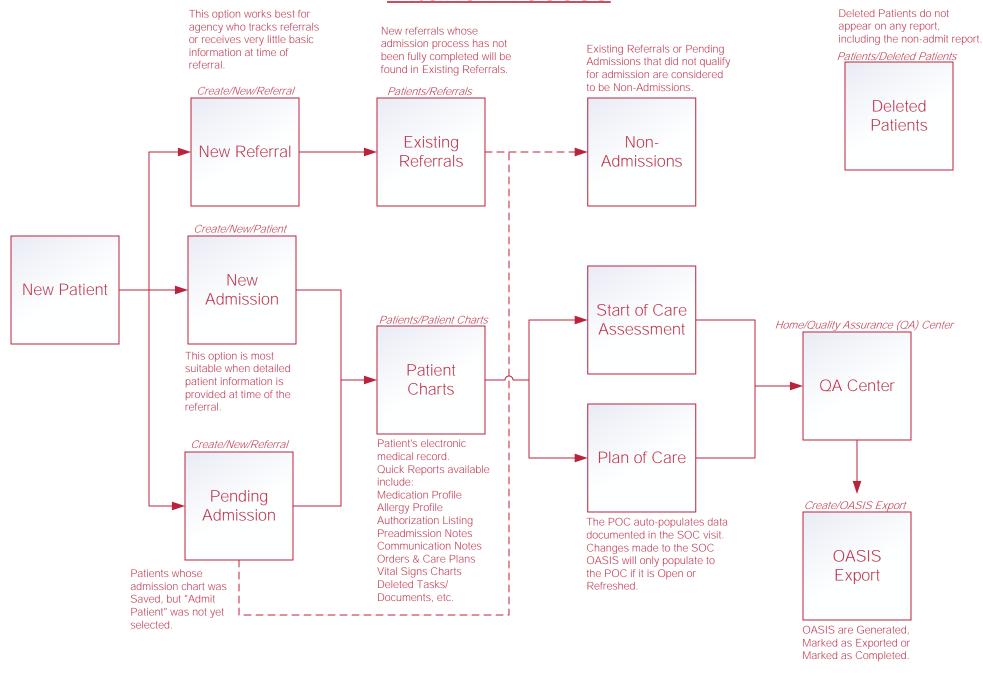

# HOME HEALTH INTAKE & SCHEDULING FLOW CHART

### **Intake Process**



## Scheduling Tasks\*

### Schedule Single Task

# Schedule/Schedule Center Select Show Schedulers Nursing, HHA, MSW/Other, Discipline Therapy, Dietitian, Orders/Care Plans, Daily/Outlier. Choose Task. Enter User and Enter Details Select Save

### Schedule Multiple Tasks

Schedule/Schedule Center/Schedule Manager/Schedule Employee



### Reassigning and Deleting Tasks\*

### Reassign Single Task

Schedule/Schedule Center/Menu/Reassign



### Alternative Reassign Single Task

Patients/Patient Charts/Menu/Reassign

# Choose New User/ Employee Select Reassign

### Reassign Multiple Tasks

Schedule/Reassign Schedule



### Retrieve Deleted Tasks

Patients/Patient Charts/Quick Links/Deleted Tasks



### **Delete Multiple Tasks**

Schedule/Schedule Center/Schedule Manager/ Delete Multiple Task