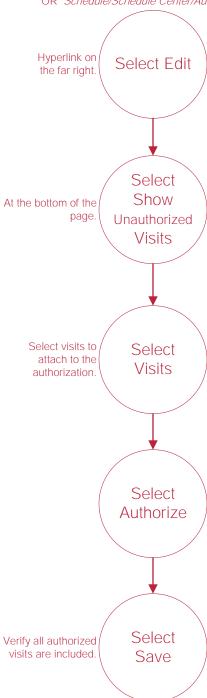

### **Authorize Multiple Tasks**

Patient/Patient Charts/Quick Links/Authorization Listing
OR Schedule/Schedule Center/Authorizations

\*Permissions Based