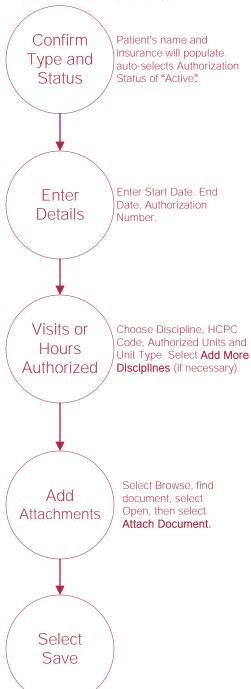

### **Authorizations\***

Schedule/Schedule Center/Authorizations/Add Authorization
OR Patient/Patient Charts/New/Authorization