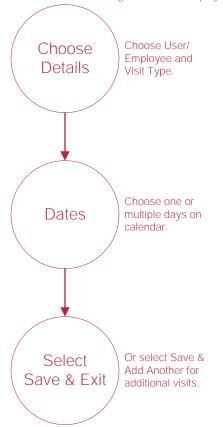

# HOME HEALTH INTAKE & SCHEDULING FLOW CHART

### **Intake Process**



## Scheduling Tasks\*

### Schedule Single Task

# Schedule/Schedule Center Select Show Schedulers Nursing, HHA, MSW/Other, Discipline Therapy, Dietitian, Orders/Care Plans, Daily/Outlier. Choose Task. Enter User and Enter Details Select Save

### Schedule Multiple Tasks

Schedule/Schedule Center/Schedule Manager/Schedule Employee



### Reassigning and Deleting Tasks\*

### Reassign Single Task

Schedule/Schedule Center/Menu/Reassign



### Alternative Reassign Single Task

Patients/Patient Charts/Menu/Reassign

# Choose New User/ Employee Select Reassign

### Reassign Multiple Tasks

Schedule/Reassign Schedule



### Retrieve Deleted Tasks

Patients/Patient Charts/Quick Links/Deleted Tasks



### **Delete Multiple Tasks**

Schedule/Schedule Center/Schedule Manager/ Delete Multiple Tasks



#### **New Authorization**

### **Authorizations\***

Schedule/Schedule Center/Authorizations/Add Authorization
OR Patient/Patient Charts/New/Authorization



### **Authorize Multiple Tasks**

Patient/Patient Charts/Quick Links/Authorization Listing
OR Schedule/Schedule Center/Authorizations



\*Permissions Based

# **Help Cente