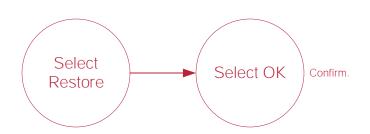

# HOME HEALTH INTAKE & SCHEDULING FLOW CHART

### **Intake Process**



## Scheduling Tasks\*

### Schedule Single Task

# Schedule/Schedule Center Select Show Schedulers Nursing, HHA, MSW/Other, Discipline Therapy, Dietitian, Orders/Care Plans, Daily/Outlier. Choose Task. Enter User and Enter Details Select Save

### Schedule Multiple Tasks

Schedule/Schedule Center/Schedule Manager/Schedule Employee



### Reassigning and Deleting Tasks\*

### Reassign Single Task

Schedule/Schedule Center/Menu/Reassign



### Alternative Reassign Single Task

Patients/Patient Charts/Menu/Reassign

# Choose New User/ Employee Select Reassign

### Reassign Multiple Tasks

Schedule/Reassign Schedule



### Retrieve Deleted Tasks

Patients/Patient Charts/Quick Links/Deleted Tasks



### **Delete Multiple Tasks**

Schedule/Schedule Center/Schedule Manager/ Delete Multiple Tasks



#### **New Authorization**

### **Authorizations\***

Schedule/Schedule Center/Authorizations/Add Authorization
OR Patient/Patient Charts/New/Authorization



### **Authorize Multiple Tasks**

Patient/Patient Charts/Quick Links/Authorization Listing
OR Schedule/Schedule Center/Authorizations



\*Permissions Based

# **Help Center Process**

Help/Help Center

Help Center

This center will provide step-by-step instructions on areas of the software, as well as instructional videos.