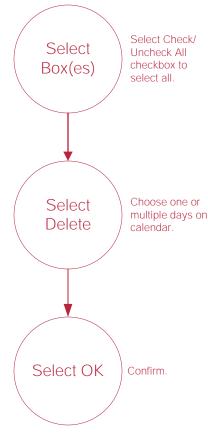

### **Delete Multiple Tasks**

Schedule/Schedule Center/Schedule Manager/ Delete Multiple Tasks