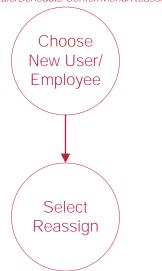

### Alternative Reassign Single Task

Patients/Patient Charts/Menu/Reassign

# Choose New User/ Employee Select Reassign