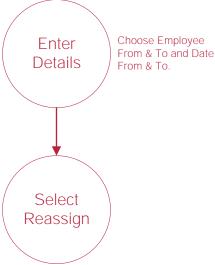

# HOME HEALTH INTAKE & SCHEDULING FLOW CHART

### **Intake Process**



## Scheduling Tasks\*

### Schedule Single Task

# Schedule/Schedule Center Select Show Schedulers Nursing, HHA, MSW/Other, Discipline Therapy, Dietitian, Orders/Care Plans, Daily/Outlier. Choose Task. Enter User and Enter Details Select Save

### Schedule Multiple Tasks

Schedule/Schedule Center/Schedule Manager/Schedule Employee



### Reassigning and Deleting Tasks\*

### Reassign Single Task

Schedule/Schedule Center/Menu/Reassign



### Alternative Reassign Single Task

Patients/Patient Charts/Menu/Reassign

# Choose New User/ Employee Select Reassign

### Reassign Multiple Tasks

Schedule/Reassign Schedule



### Retrieve Deleted Tasks

Patients/Patient Charts/Quick Links/Deleted Tasks



### **Delete Multiple Tasks**

Schedule/Schedule Center/Schedule Manager/ Delete Multiple Tasks



#### **New Authorization**

### **Authorizations\***

Schedule/Schedule Center/Authorizations/Add Authorization
OR Patient/Patient Charts/New/Authorization



### **Authorize Multiple Tasks**

Patient/Patient Charts/Quick Links/Authorization Listing
OR Schedule/Schedule Center/Authorizations



\*Permissions Based

# **Help Center Process**

Help/Help Center

Help Center

This center will provide step-by-step instructions on areas of the software, as well as instructional videos.